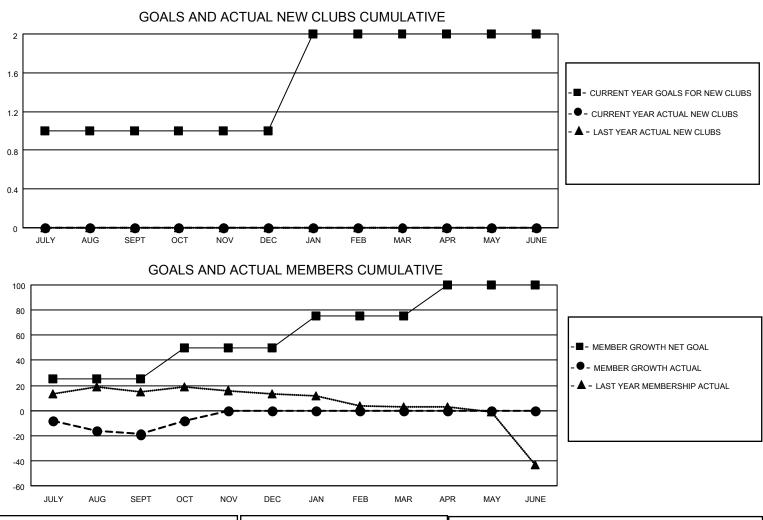

## LOCATION NORTH CAROLINA

District 31 O

Results as of: 10/31/2022

| Clubs                 |               |           |               | Members               |                        |                         |                                                    |
|-----------------------|---------------|-----------|---------------|-----------------------|------------------------|-------------------------|----------------------------------------------------|
| RESULTS FOR 2022-2023 |               |           |               | RESULTS FOR 2022-2023 |                        |                         |                                                    |
| QUARTER               | NEW CLUB GOAL | NEW CLUBS | DROPPED CLUBS | QUARTER MEME          | BER GROWTH NET<br>GOAL | MEMBER GROWTH<br>ACTUAL | DROPPED<br>MEMBERS ACTUAL<br>(including transfers) |
| JULY/AUG/SEPT         | 1             | 0         | 0             | JULY/AUG/SEPT         | 25                     | 22                      | 40                                                 |
| OCT/NOV/DEC           | 0             | 0         | 0             | OCT/NOV/DEC           | 25                     | 19                      | 8                                                  |
| JAN/FEB/MAR           | 1             | 0         | 0             | JAN/FEB/MAR           | 25                     | 0                       | 0                                                  |
| APR/MAY/JUNE          | 0             | 0         | 0             | APR/MAY/JUNE          | 25                     | 0                       | 0                                                  |